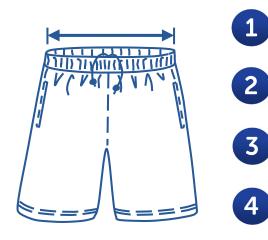

## How to select your size:

Find a similar fitting garment to the item you wish to purchase.

Lay the garment flat on a hard surface.

Measure the waist in centimetres as outlined in the diagram.

Select the size closest to your measurement, remembering to select the larger size if your measurement is in between sizes.