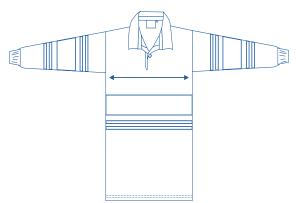

## How to select your size:

- 1. Find a similar fitting garment to the item you wish to purchase.
- **2.** Lay the garment flat on a hard surface.
- **3.** Measure the chest in centimetres as outlined in the diagram.
- **4.** Select the size closest to your measurement we recommend selecting the larger size if your measurement is in between sizes.