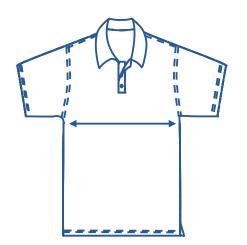

## How to select your size:

- **1.** Find a similar fitting garment to the item you wish to purchase.
- **2.** Lay the garment flat on a hard surface.
- **3.** Measure the chest in centimetres as outlined in the diagram.
- **4.** Select the size closest to your measurement we recommend selecting the larger size if your measurement is in between sizes.