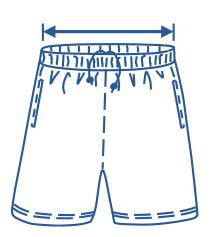

## How to select your size:

- **1.** Find a similar fitting garment to the item you wish to purchase.
- 2. Lay the garment flat on a hard surface.
- **3.** Measure the waist in centimetres as outlined in the diagram.
- **4.** Select the size closest to your measurement we recommend selecting the larger size if your measurement is in between sizes.