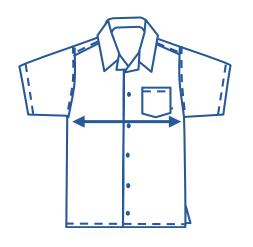

## How to select your size:

- $oldsymbol{1}$ . Find a similar fitting garment to the item you wish to purchase.
- 2. Lay the garment flat on a hard surface.
- **3.** Measure the chest in centimetres as outlined in the diagram.
- **4.** Select the size closest to your measurement we recommend selecting the larger size if your measurement is in between sizes.