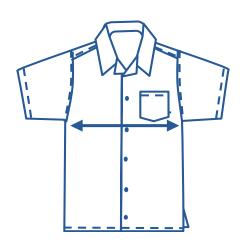

## How to select your size:

- 1. Find a similar fitting garment to the item you wish to purchase.
- 2. Lay the garment flat on a hard surface.
- **3.** Measure the chest in centimetres as outlined in the diagram.
- **4.** Select the size closest to your measurement we recommend selecting the larger size if your measurement is in between sizes.