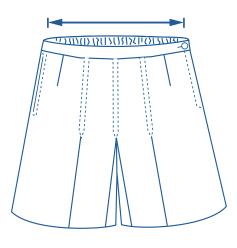

## How to select your size:

- 1. Find a similar fitting garment to the item you wish to purchase.
- 2. Lay the garment flat on a hard surface.
- **3.** Measure the waist in centimetres as outlined in the diagram.
- **4.** Select the size closest to your measurement we recommend selecting the larger size if your measurement is in between sizes.