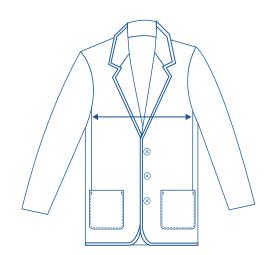

## How to select your size:

- **1.** Find a similar fitting garment to the item you wish to purchase.
- **2.** Lay the garment flat on a hard surface.
- **3.** Measure the chest in centimetres as outlined in the diagram.
- **4.** Select the size closest to your measurement we recommend selecting the larger size if your measurement is in between sizes.