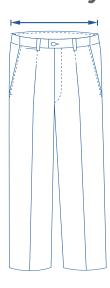

## How to select your size:

- 1. Find a similar fitting garment to the item you wish to purchase.
- 2. Lay the garment flat on a hard surface.
- 3. Measure the waist in centimetres as outlined in the diagram.
- **4.** Select the size closest to your measurement we recommend selecting the larger size if your measurement is in between sizes.