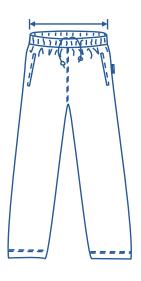

## How to select your size:

- 1. Find a similar fitting garment to the item you wish to purchase.
- 2. Lay the garment flat on a hard surface.
- **3.** Measure the waist in centimetres as outlined in the diagram.
- **4.** Select the size closest to your measurement we recommend selecting the larger size if your measurement is in between sizes.