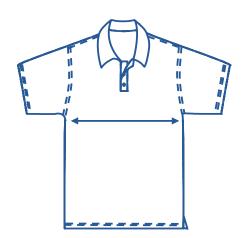

## How to select your size:

- **1.** Find a similar fitting garment to the item you wish to purchase.
- **2.** Lay the garment flat on a hard surface.
- **3.** Measure the chest in centimetres as outlined in the diagram.
- **4.** Select the size closest to your measurement we recommend selecting the larger size if your measurement is in between sizes.