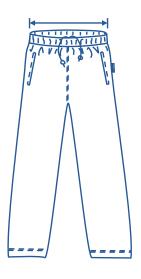

## How to select your size:

- 1. Find a similar fitting garment to the item you wish to purchase.
- 2. Lay the garment flat on a hard surface.
- **3.** Measure the waist in centimetres as outlined in the diagram.
- **4.** Select the size closest to your measurement we recommend selecting the larger size if your measurement is in between sizes.