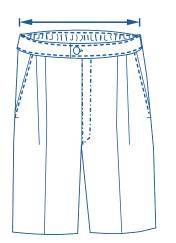

## How to select your size:

- **1.** Find a similar fitting garment to the item you wish to purchase.
- 2. Lay the garment flat on a hard surface.
- **3.** Measure the waist in centimetres as outlined in the diagram.
- **4.** Select the size closest to your measurement we recommend selecting the larger size if your measurement is in between sizes.