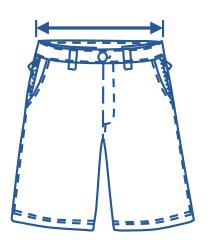

## How to select your size:

- **1.** Find a similar fitting garment to the item you wish to purchase.
- **2.** Lay the garment flat on a hard surface.
- **3.** Measure the waist in centimetres as outlined in the diagram.
- **4.** Select the size closest to your measurement we recommend selecting the larger size if your measurement is in between sizes.