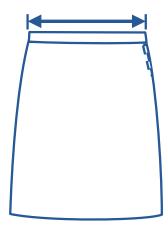

## How to select your size:

- 1. Find a similar fitting garment to the item you wish to purchase.
- 2. Lay the garment flat on a hard surface.
- 3. Measure the waist in centimetres as outlined in the diagram.
- **4.** Select the size closest to your measurement we recommend selecting the larger size if your measurement is in between sizes.