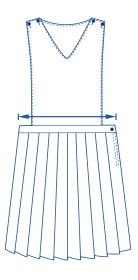

## How to select your size:

- 1. Find a similar fitting garment to the item you wish to purchase.
- 2. Lay the garment flat on a hard surface.
- **3.** Measure the waist in centimetres as outlined in the diagram.
- **4.** Select the size closest to your measurement we recommend selecting the larger size if your measurement is in between sizes.