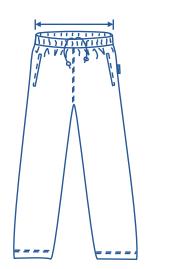

## SIZE CHART

| Sport Pants |    |      |    |      |    |      |    |      |    |      |    |      |     |      |
|-------------|----|------|----|------|----|------|----|------|----|------|----|------|-----|------|
| Size        | 2  | 4    | 6  | 8    | 10 | 12   | 14 | 16   | S  | М    | L  | XL   | 2XL | 3XL  |
| 1/2 Waist   | 22 | 25.5 | 27 | 28.5 | 30 | 31.5 | 33 | 34.5 | 36 | 37.5 | 39 | 40.5 | 42  | 43.5 |

## How to select your size:

- **1.** Find a similar fitting garment to the item you wish to purchase.
- **2.** Lay the garment flat on a hard surface.
- **3.** Measure the waist in centimetres as outlined in the diagram.
- **4.** Select the size closest to your measurement we recommend selecting the larger size if your measurement is in between sizes.