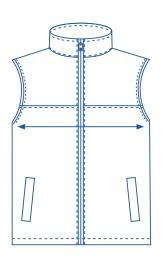

## How to select your size:

- 1. Find a similar fitting garment to the item you wish to purchase.
- 2. Lay the garment flat on a hard surface.
- **3.** Measure the chest in centimetres as outlined in the diagram.
- **4.** Select the size closest to your measurement we recommend selecting the larger size if your measurement is in between sizes.