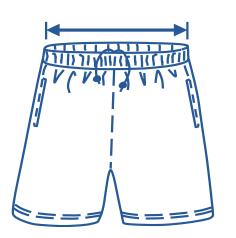

## SIZE CHART

| ELC Short |           |    |    |    |
|-----------|-----------|----|----|----|
|           | Size      | 2  | 4  | 6  |
|           | 1/2 Waist | 22 | 24 | 26 |

## How to select your size:

- **1.** Find a similar fitting garment to the item you wish to purchase.
- 2. Lay the garment flat on a hard surface.
- **3.** Measure the waist in centimetres as outlined in the diagram.
- **4.** Select the size closest to your measurement we recommend selecting the larger size if your measurement is in between sizes.