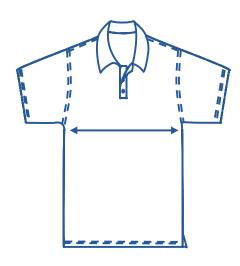

## How to select your size:

- $oldsymbol{1}$ . Find a similar fitting garment to the item you wish to purchase.
- 2. Lay the garment flat on a hard surface.
- **3.** Measure the chest in centimetres as outlined in the diagram.
- **4.** Select the size closest to your measurement we recommend selecting the larger size if your measurement is in between sizes.