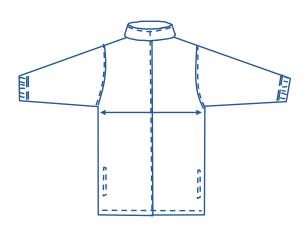

## How to select your size:

- 1. Find a similar fitting garment to the item you wish to purchase.
- 2. Lay the garment flat on a hard surface.
- 3. Measure the chest in centimetres as outlined in the diagram.
- **4.** Select the size closest to your measurement we recommend selecting the larger size if your measurement is in between sizes.