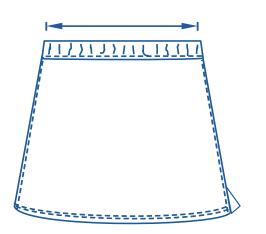

## How to select your size:

- **1.** Find a similar fitting garment to the item you wish to purchase.
- 2. Lay the garment flat on a hard surface.
- **3.** Measure the waist in centimetres as outlined in the diagram.
- **4.** Select the size closest to your measurement we recommend selecting the larger size if your measurement is in between sizes.