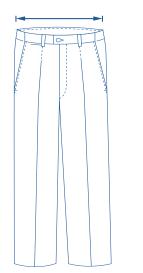

## How to select your size:

- **1.** Find a similar fitting garment to the item you wish to purchase.
- 2. Lay the garment flat on a hard surface.
- **3.** Measure the waist in centimetres as outlined in the diagram.
- **4.** Select the size closest to your measurement we recommend selecting the larger size if your measurement is in between sizes.