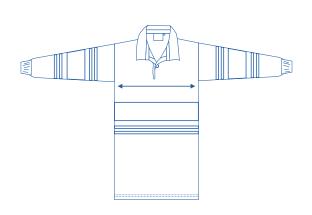

## How to select your size:

- 1. Find a similar fitting garment to the item you wish to purchase.
- 2. Lay the garment flat on a hard surface.
- **3.** Measure the chest in centimetres as outlined in the diagram.
- **4.** Select the size closest to your measurement we recommend selecting the larger size if your measurement is in between sizes.