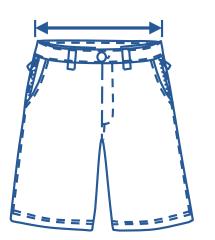

## How to select your size:

- **1.** Find a similar fitting garment to the item you wish to purchase.
- 2. Lay the garment flat on a hard surface.
- **3.** Measure the waist in centimetres as outlined in the diagram.
- **4.** Select the size closest to your measurement we recommend selecting the larger size if your measurement is in between sizes.