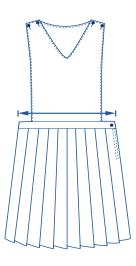

## How to select your size:

- 1. Find a similar fitting garment to the item you wish to purchase.
- 2. Lay the garment flat on a hard surface.
- **3.** Measure the waist in centimetres as outlined in the diagram.
- **4.** Select the size closest to your measurement we recommend selecting the larger size if your measurement is in between sizes.