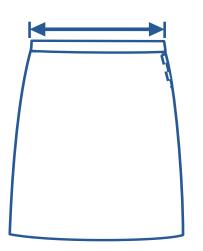

## How to select your size:

- **1.** Find a similar fitting garment to the item you wish to purchase.
- 2. Lay the garment flat on a hard surface.
- **3.** Measure the waist in centimetres as outlined in the diagram.
- **4.** Select the size closest to your measurement we recommend selecting the larger size if your measurement is in between sizes.