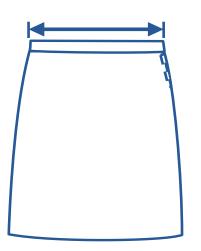

## How to select your size:

- **1.** Find a similar fitting garment to the item you wish to purchase.
- **2.** Lay the garment flat on a hard surface.
- **3.** Measure the waist in centimetres as outlined in the diagram.
- **4.** Select the size closest to your measurement we recommend selecting the larger size if your measurement is in between sizes.