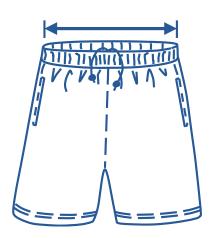

## How to select your size:

- **1.** Find a similar fitting garment to the item you wish to purchase.
- 2. Lay the garment flat on a hard surface.
- **3.** Measure the waist in centimetres as outlined in the diagram.
- **4.** Select the size closest to your measurement we recommend selecting the larger size if your measurement is in between sizes.