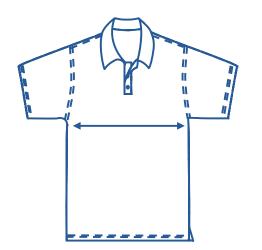

## How to select your size:

- **1.** Find a similar fitting garment to the item you wish to purchase.
- **2.** Lay the garment flat on a hard surface.
- **3.** Measure the chest in centimetres as outlined in the diagram.
- **4.** Select the size closest to your measurement we recommend selecting the larger size if your measurement is in between sizes.