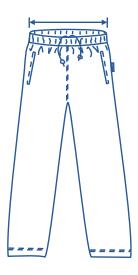

## How to select your size:

- 1. Find a similar fitting garment to the item you wish to purchase.
- 2. Lay the garment flat on a hard surface.
- **3.** Measure the waist in centimetres as outlined in the diagram.
- **4.** Select the size closest to your measurement we recommend selecting the larger size if your measurement is in between sizes.