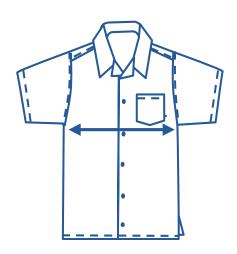

## How to select your size:

- 1. Find a similar fitting garment to the item you wish to purchase.
- 2. Lay the garment flat on a hard surface.
- **3.** Measure the chest in centimetres as outlined in the diagram.
- **4.** Select the size closest to your measurement we recommend selecting the larger size if your measurement is in between sizes.