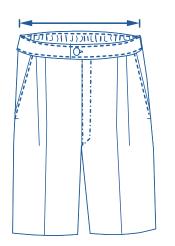

## How to select your size:

- **1.** Find a similar fitting garment to the item you wish to purchase.
- **2.** Lay the garment flat on a hard surface.
- **3.** Measure the waist in centimetres as outlined in the diagram.
- **4.** Select the size closest to your measurement we recommend selecting the larger size if your measurement is in between sizes.