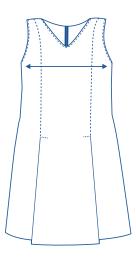

## How to select your size:

- 1. Find a similar fitting garment to the item you wish to purchase.
- 2. Lay the garment flat on a hard surface.
- **3.** Measure the chest in centimetres as outlined in the diagram.
- **4.** Select the size closest to your measurement we recommend selecting the larger size if your measurement is in between sizes.