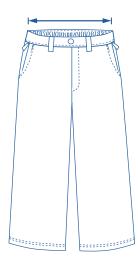

## SIZE CHART

| Relaxed Pant |      |    |      |    |      |    |      |    |      |     |
|--------------|------|----|------|----|------|----|------|----|------|-----|
| Size         | 8    | 10 | 12   | 14 | 16   | S  | М    | L  | XL   | 2XL |
| 1/2 Waist    | 32.5 | 35 | 37.5 | 40 | 42.5 | 45 | 47.5 | 50 | 52.5 | 55  |

## How to select your size:

- 1. Find a similar fitting garment to the item you wish to purchase.
- 2. Lay the garment flat on a hard surface.
- **3.** Measure the waist in centimetres as outlined in the diagram.
- **4.** Select the size closest to your measurement we recommend selecting the larger size if your measurement is in between sizes.