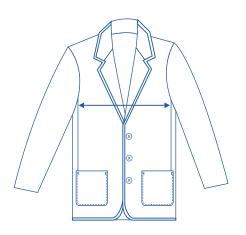

## How to select your size:

- 1. Find a similar fitting garment to the item you wish to purchase.
- 2. Lay the garment flat on a hard surface.
- **3.** Measure the chest in centimetres as outlined in the diagram.
- **4.** Select the size closest to your measurement we recommend selecting the larger size if your measurement is in between sizes.