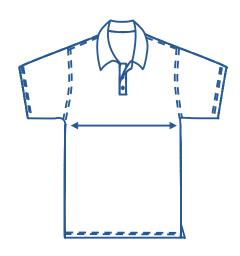

## How to select your size:

- 1. Find a similar fitting garment to the item you wish to purchase.
- 2. Lay the garment flat on a hard surface.
- **3.** Measure the chest in centimetres as outlined in the diagram.
- **4.** Select the size closest to your measurement we recommend selecting the larger size if your measurement is in between sizes.