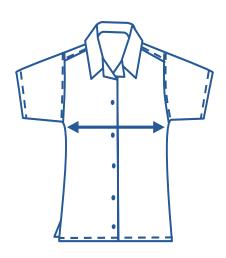

## How to select your size:

- $oldsymbol{1}$ . Find a similar fitting garment to the item you wish to purchase.
- 2. Lay the garment flat on a hard surface.
- **3.** Measure the chest in centimetres as outlined in the diagram.
- **4.** Select the size closest to your measurement we recommend selecting the larger size if your measurement is in between sizes.