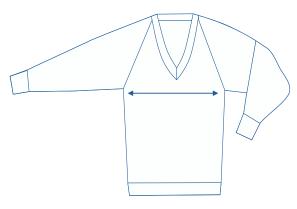

## How to select your size:

- 1. Find a similar fitting garment to the item you wish to purchase.
- 2. Lay the garment flat on a hard surface.
- **3.** Measure the chest in centimetres as outlined in the diagram.
- **4.** Select the size closest to your measurement we recommend selecting the larger size if your measurement is in between sizes.