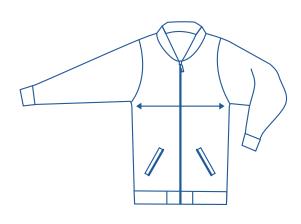

## How to select your size:

- 1. Find a similar fitting garment to the item you wish to purchase.
- 2. Lay the garment flat on a hard surface.
- **3.** Measure the chest in centimetres as outlined in the diagram.
- **4.** Select the size closest to your measurement we recommend selecting the larger size if your measurement is in between sizes.