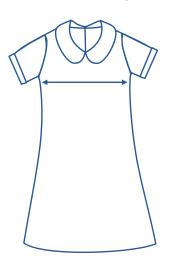

## How to select your size:

- 1. Find a similar fitting garment to the item you wish to purchase.
- 2. Lay the garment flat on a hard surface.
- **3.** Measure the chest in centimetres as outlined in the diagram.
- **4.** Select the size closest to your measurement we recommend selecting the larger size if your measurement is in between sizes.