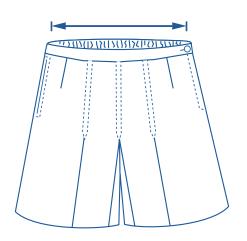

## How to select your size:

- **1.** Find a similar fitting garment to the item you wish to purchase.
- 2. Lay the garment flat on a hard surface.
- **3.** Measure the waist in centimetres as outlined in the diagram.
- **4.** Select the size closest to your measurement we recommend selecting the larger size if your measurement is in between sizes.