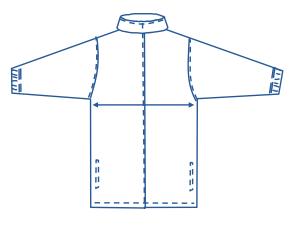

## How to select your size:

- $oldsymbol{1}$ . Find a similar fitting garment to the item you wish to purchase.
- 2. Lay the garment flat on a hard surface.
- 3. Measure the chest in centimetres as outlined in the diagram.
- **4.** Select the size closest to your measurement we recommend selecting the larger size if your measurement is in between sizes.