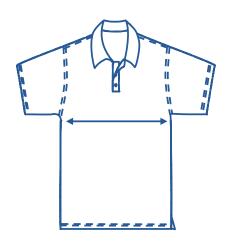

## How to select your size:

- 1. Find a similar fitting garment to the item you wish to purchase.
- 2. Lay the garment flat on a hard surface.
- **3.** Measure the chest in centimetres as outlined in the diagram.
- **4.** Select the size closest to your measurement we recommend selecting the larger size if your measurement is in between sizes.