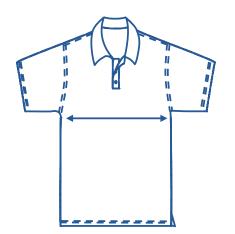

## How to select your size:

- **1.** Find a similar fitting garment to the item you wish to purchase.
- **2.** Lay the garment flat on a hard surface.
- **3.** Measure the chest in centimetres as outlined in the diagram.
- **4.** Select the size closest to your measurement we recommend selecting the larger size if your measurement is in between sizes.