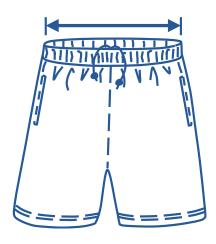

## How to select your size:

- 1. Find a similar fitting garment to the item you wish to purchase.
- 2. Lay the garment flat on a hard surface.
- **3.** Measure the waist in centimetres as outlined in the diagram.
- **4.** Select the size closest to your measurement we recommend selecting the larger size if your measurement is in between sizes.