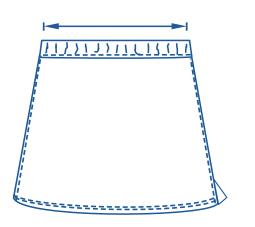

## How to select your size:

- **1.** Find a similar fitting garment to the item you wish to purchase.
- 2. Lay the garment flat on a hard surface.
- **3.** Measure the waist in centimetres as outlined in the diagram.
- **4.** Select the size closest to your measurement we recommend selecting the larger size if your measurement is in between sizes.