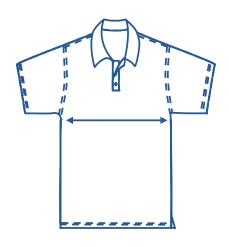

## How to select your size:

- 1. Find a similar fitting garment to the item you wish to purchase.
- 2. Lay the garment flat on a hard surface.
- **3.** Measure the chest in centimetres as outlined in the diagram.
- **4.** Select the size closest to your measurement we recommend selecting the larger size if your measurement is in between sizes.