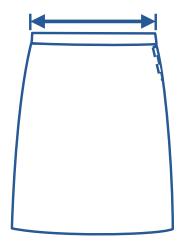

## How to select your size:

- 1. Find a similar fitting garment to the item you wish to purchase.
- 2. Lay the garment flat on a hard surface.
- **3.** Measure the waist in centimetres as outlined in the diagram.
- **4.** Select the size closest to your measurement we recommend selecting the larger size if your measurement is in between sizes.