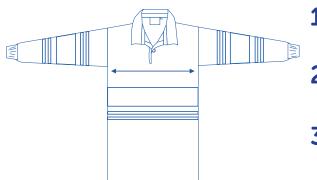

## How to select your size:

- **1.** Find a similar fitting garment to the item you wish to purchase.
- 2. Lay the garment flat on a hard surface.
- **3.** Measure the chest in centimetres as outlined in the diagram.
- **4.** Select the size closest to your measurement we recommend selecting the larger size if your measurement is in between sizes.